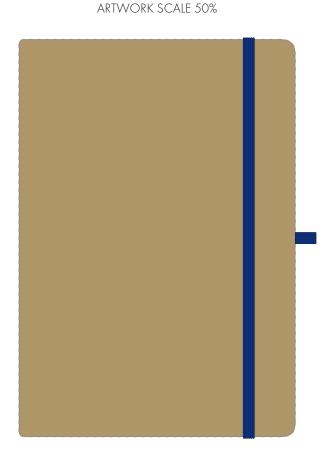

Product and Artwork Proof NEBRASKA

Your Ref: Quantity: Product Code: QS0545
Our Ref: Version: 1 Product Colour: BLUE

**PRINTING CONCERNS:** 

We stock this item in the following colours

Due to the nature of the product the print position may vary by 2 - 3 mm

## **PANTONE REFERENCE(S)**

🚱 Full colour edge to edge

Product Image for visualisation - colours may vary